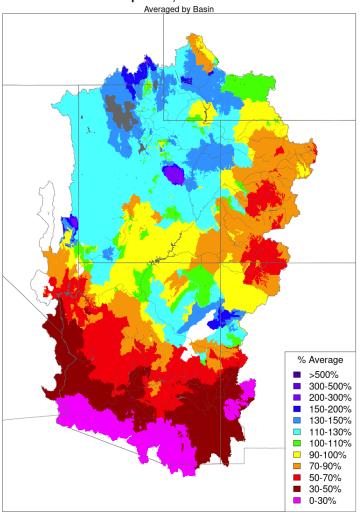

## Seasonal Precipitation

Seasonal to Date Precipitation, October 01 - November 30 2021

Prepared by NOAA, Colorado Basin River Forecast Center Salt Lake City, Utah, www.cbrfc.noaa.gov

Seasonal to Date Precipitation, October 01 - November 30 2020