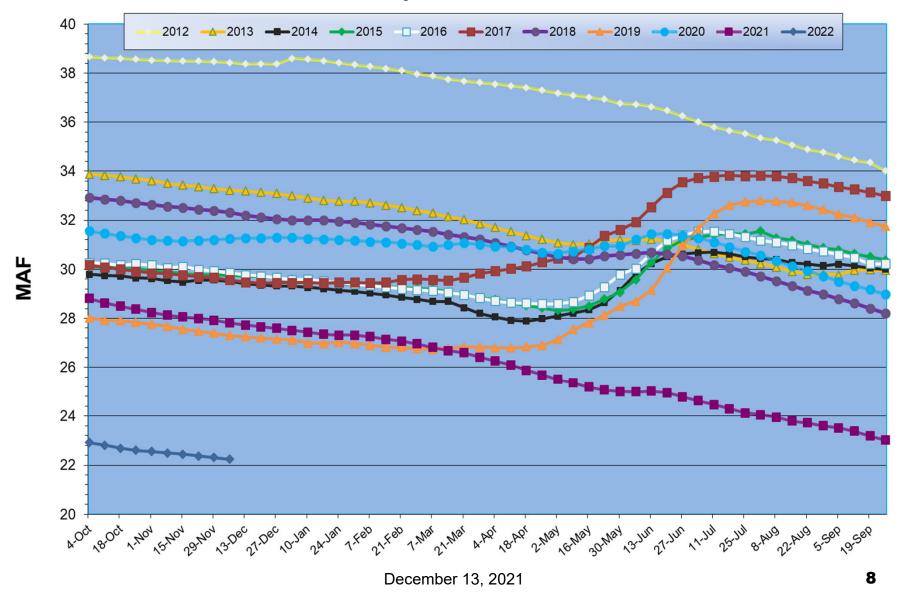

ipitation - November 2021



Prepared by NOAA, Colorado Basin River Forecast Center Salt Lake City, Utah, www.cbrfc.noaa.gov

#### Monthly Precipitation - November 2020



Prepared by NOAA, Colorado Basin River Forecast Center Salt Lake City, Utah, www.cbrfc.noaa.gov

## Seasonal Precipitation

Seasonal to Date Precipitation, October 01 - November 30 2021



Prepared by NOAA, Colorado Basin River Forecast Center Salt Lake City, Utah, www.cbrfc.noaa.gov

Seasonal to Date Precipitation, October 01 - November 30 2020



Prepared by NOAA, Colorado Basin River Forecast Center Salt Lake City, Utah, www.cbrfc.noaa.gov



## Upper Colorado River System

Water Year Precipitation to Date (Average based on 1981 - 2010)





#### Lake Powell Annual Unregulated Inflow



### **Total System Contents**





## DA.

## Reservoir and System Capacity as of 12/09/21







## Lake Mead Elevation



Questions or Comments?
Call Sonseeahray Thayer at:
602-368-4265

For a copy of this report, go to the Power Authority website at: http://www.powerauthority.org/and click on downloads.