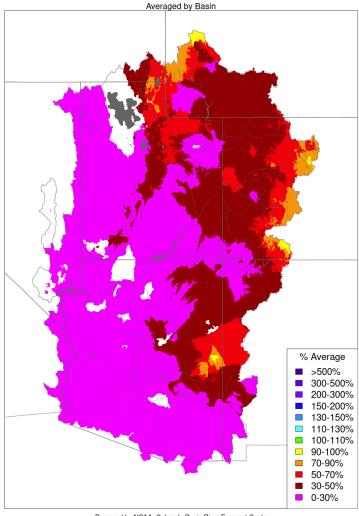

## Seasonal Precipitation

Seasonal to Date Precipitation, October 01 - November 30 2021

Prepared by NOAA, Colorado Basin River Forecast Center Salt Lake City, Utah, www.cbrfc.noaa.gov

Seasonal to Date Precipitation, October 01 - November 30 2020

Prepared by NOAA, Colorado Basin River Forecast Center Salt Lake City, Utah, www.cbrfc.noaa.gov