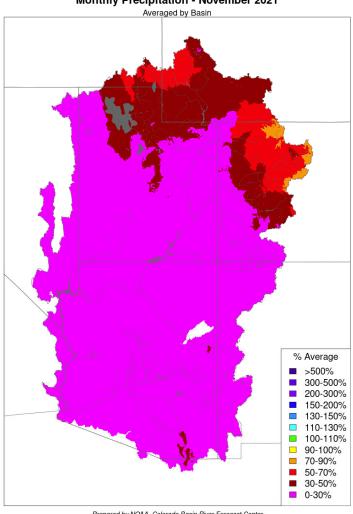

#### Monthly Precipitation - November 2021

Prepared by NOAA, Colorado Basin River Forecast Center Salt Lake City, Utah, www.cbrfc.noaa.gov