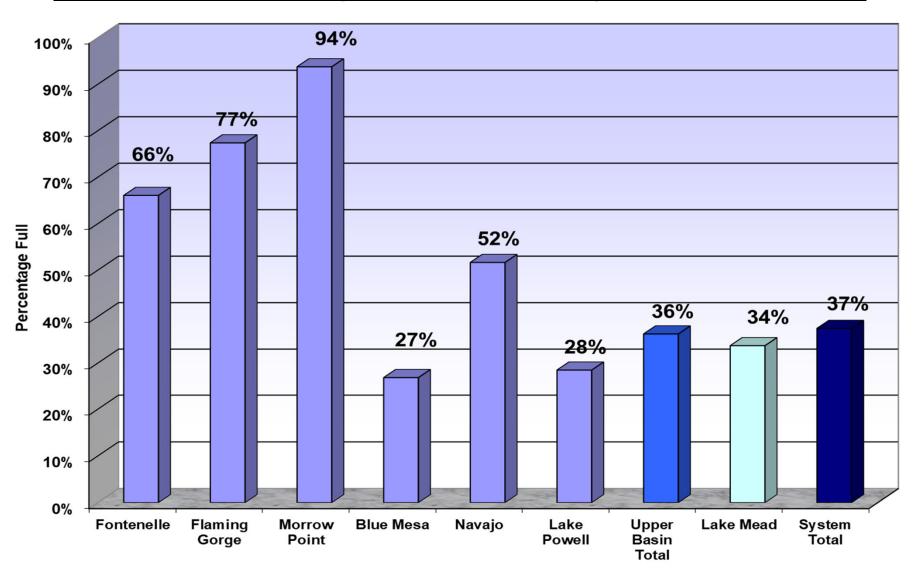

River Forecast Center Salt Lake City, Utah, www.cbrfc.noaa.gov

#### Monthly Precipitation - November 2020



Prepared by NOAA, Colorado Basin River Forecast Center Salt Lake City, Utah, www.cbrfc.noaa.gov

## Seasonal Precipitation

Seasonal to Date Precipitation, October 01 - November 30 2021



Prepared by NOAA, Colorado Basin River Forecast Center Salt Lake City, Utah, www.cbrfc.noaa.gov

Seasonal to Date Precipitation, October 01 - November 30 2020



Prepared by NOAA, Colorado Basin River Forecast Center Salt Lake City, Utah, www.cbrfc.noaa.gov



## Upper Colorado River System

Water Year Precipitation to Date (Average based on 1981 - 2010)





#### Lake Powell Annual Unregulated Inflow



### **Total System Contents**





## DA.

## Reservoir and System Capacity as of 12/09/21







## Lake Mead Elevation



Questions or Comments?
Call Sonseeahray Thayer at:
602-368-4265

For a copy of this report, go to the Power Authority website at: http://www.powerauthority.org/and click on downloads.