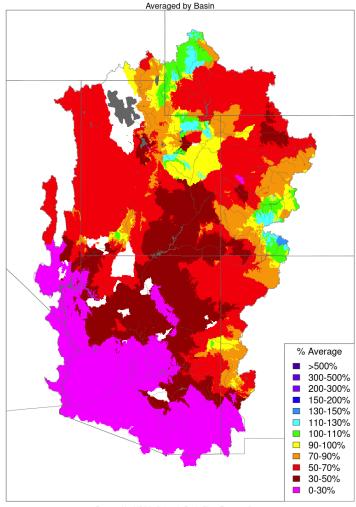

#### Monthly Precipitation - November 2020

Prepared by NOAA, Colorado Basin River Forecast Center Salt Lake City, Utah, www.cbrfc.noaa.gov