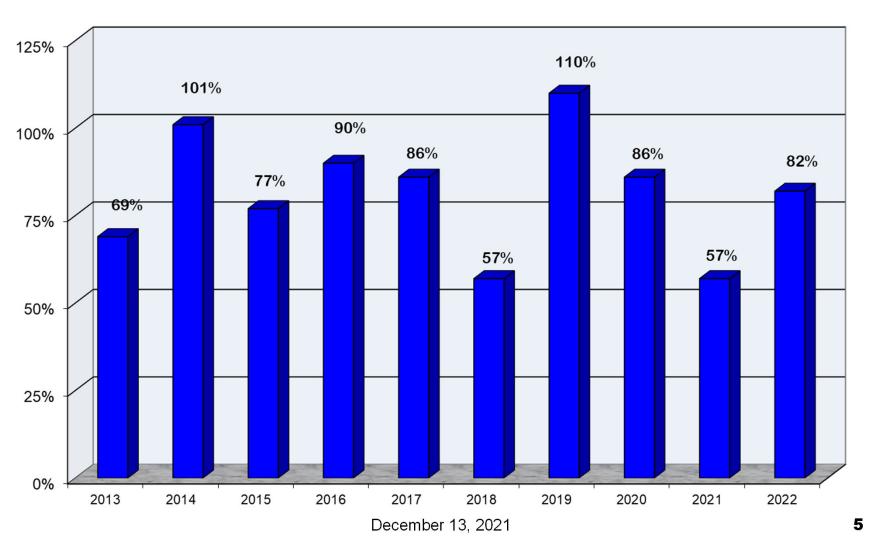

## Upper Colorado River System

Water Year Precipitation to Date (Average based on 1981 - 2010)

#### Lake Powell Annual Unregulated Inflow