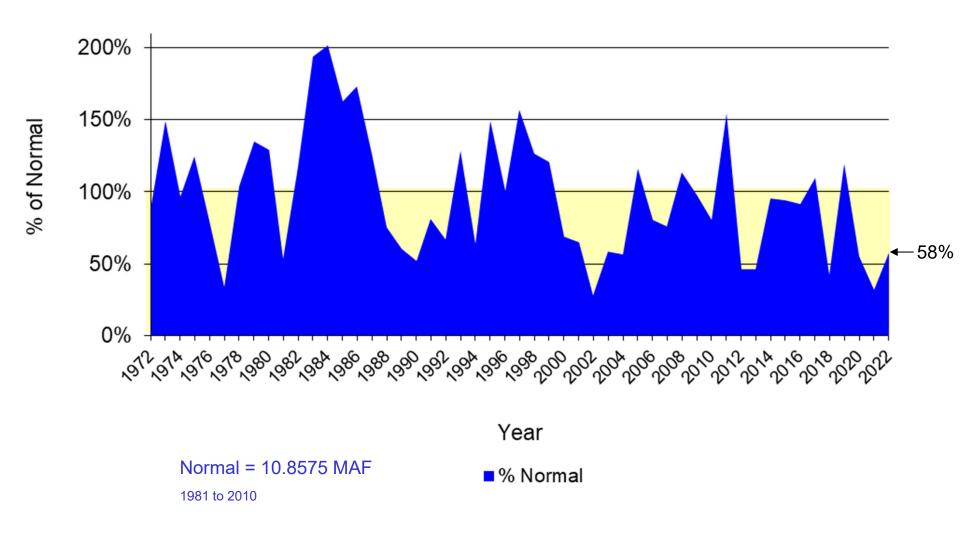

Precipitation

#### Monthly Precipitation - November 2021



Prepared by NOAA, Colorado Basin River Forecast Center Salt Lake City, Utah, www.cbrfc.noaa.gov

#### Monthly Precipitation - November 2020



Prepared by NOAA, Colorado Basin River Forecast Center Salt Lake City, Utah, www.cbrfc.noaa.gov

## Seasonal Precipitation

Seasonal to Date Precipitation, October 01 - November 30 2021



Prepared by NOAA, Colorado Basin River Forecast Center Salt Lake City, Utah, www.cbrfc.noaa.gov

Seasonal to Date Precipitation, October 01 - November 30 2020



Prepared by NOAA, Colorado Basin River Forecast Center Salt Lake City, Utah, www.cbrfc.noaa.gov



## Upper Colorado River System

Water Year Precipitation to Date (Average based on 1981 - 2010)





#### Lake Powell Annual Unregulated Inflow



### **Total System Contents**





## DA.

## Reservoir and System Capacity as of 12/09/21







## Lake Mead Elevation



Questions or Comments?
Call Sonseeahray Thayer at:
602-368-4265

For a copy of this report, go to the Power Authority website at: http://www.powerauthority.org/and click on downloads.